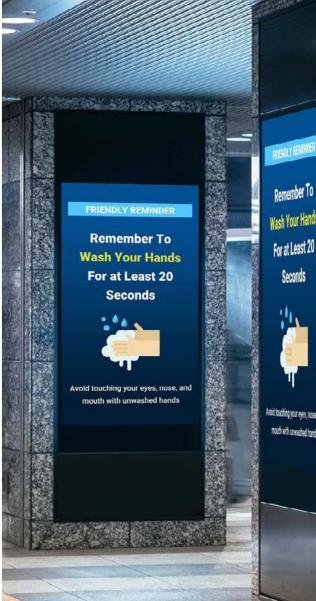

#### **Digital Signage & Videowalls**

Capture attention and convey information dynamically with our digital display solutions. From interactive touchscreens to expansive videowalls, our solutions empower you to engage your audience and deliver impactful messages in a visually stunning way.