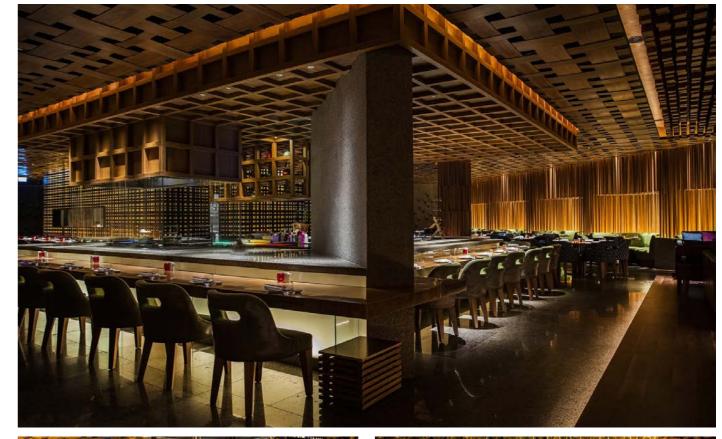

#### Restaurants

Via Riyadh Restaurants (15 Restaurants) - KSA

Jeddah Yacht Club Restaurants (5 Restaurants) - KSA

Billionaire - KSA

Myazu Restaurant - KSA

Kampai Restaurant - KSA

Shababik Restaurant – Riyadh & Jeddah - KSA

Coya - KSA

Roka – Riyadh & Jeddah - KSA

San Carlo Cicchetti- Jeddah & Khobar - KSA

Annabella Restaurant - KSA Lusin Restaurant - KSA Suhail Restaurant - KSA

Urth Café – Riyadh, Jeddah & Khobar (6 branches) - KSA

Wafi Gourmet

Mohalla (2 branches) - KSA

Blacktap - KSA Sobhi Kaber - KSA Signor Sassi - KSA Beefbar - KSA

Toga Restaurant - KSA

Loris Suhail Restaurant - KSA

Urth Café – Riyadh, Jeddah & Khobar (6 branches) - KSA

15

Wafi Gourmet - KSA

Mohalla (2 branches) - KSA

Blacktap - KSA Beefbar - KSA Spine - Lebanon

Tokyo - Riyadh & Jeddah - KSA

Robata - KSA Kuuru - KSA Agio - KSA Akira Back - KSA John & Vinny's - KSA