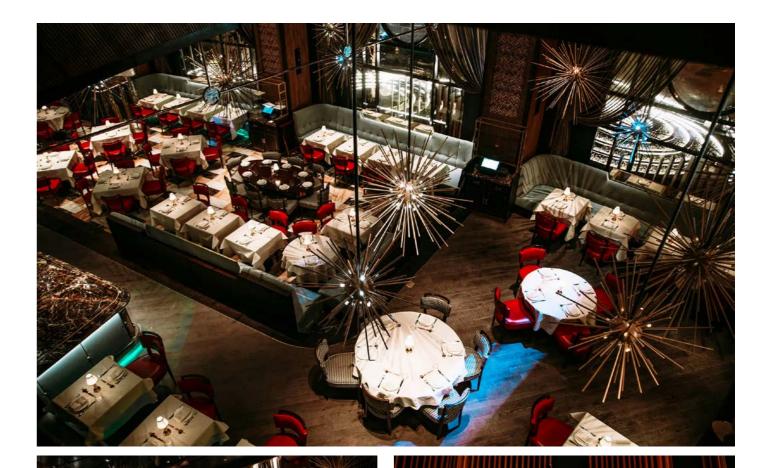

#### Restaurants

Via Riyadh Restaurants (15 Restaurants) - KSA

Jeddah Yacht Club Restaurants (5 Restaurants) - KSA

Billionaire - KSA

Myazu Restaurant - KSA

Kampai Restaurant - KSA

Shababik Restaurant – Riyadh & Jeddah - KSA

Coya - KSA

Roka – Riyadh & Jeddah - KSA

San Carlo Cicchetti- Jeddah & Khobar - KSA

Annabella Restaurant - KSA Lusin Restaurant - KSA Suhail Restaurant - KSA

Urth Café – Riyadh, Jeddah & Khobar (6 branches) - KSA

Wafi Gourmet

Mohalla (2 branches) - KSA

Blacktap - KSA Sobhi Kaber - KSA Signor Sassi - KSA Beefbar - KSA

Toga Restaurant - KSA

Loris Suhail Restaurant - KSA

Urth Café – Riyadh, Jeddah & Khobar (6 branches) - KSA

15

Wafi Gourmet - KSA

Mohalla (2 branches) - KSA

Blacktap - KSA Beefbar - KSA Spine - Lebanon

Tokyo - Riyadh & Jeddah - KSA

Robata - KSA Kuuru - KSA Agio - KSA Akira Back - KSA John & Vinny's - KSA